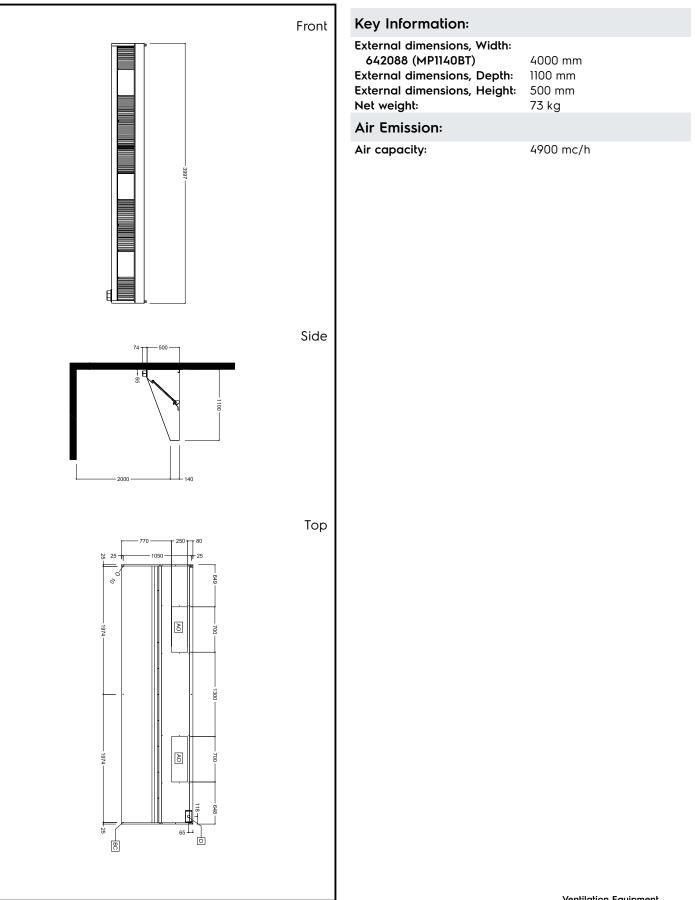

## Ventilation Equipment 430 S/S Wall Hood+Filters 4000X1100mm

| ITEM #       |  |
|--------------|--|
| MODEL #      |  |
| NAME #       |  |
| <u>SIS #</u> |  |
| AIA #        |  |
|              |  |

#### Construction

- Eyebolts and screw anchors for ceiling installation.
- 430 AISI stainless steel labyrinth filters easily removable for cleaning.
- Back drain pipe with drain hole to transfer grease into a 304 AISI container.
- 304 AISI stainless steel condensation collection tray.
- Labyrinth filters guarantee constant filtration to avoid clogging and to protect against fire.
- 304 AISI stainless steel blind panels for a correct exhaustion.
- Outlet holes are sized in order to minimize drops in pressure.
- Entirely constructed in 304 AISI stainless steel.

### **Short Form Specification**

Item No.

Constructed in 430 AISI stainless steel. Equipped with labyrinth filters in 430 AISI stainless steel, blind panels in 304 AISI stainless steel and condensate collecting tray.